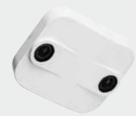

#### **ABOUT PeCo SCX**

The 3D technology ensures reliable results even in difficult counting situations. The PeCo SCX registers the movement of people in most entry, exit and passage areas of properties without restricting the movement of the people to be detected by channeling. The direction of movement of all persons in the detection area is evaluated and the number of people entering and leaving is determined. The detection of object heights (3D technology) eliminates miscounts due to reflection and mirroring on the floor, which significantly improves counting accuracy. This also makes it possible to differentiate between children and adults. These counting results are transmitted as individual measurement results.

#### **FEATURES PeCo SCX**

High counting accuracy > 98

Mounting height up to 20 m

Passage width up to 11,55 m

Classification of children and adults

Multi-sensoring possible

Tracking of objects possible (heat mapping)

#### PECO SCX /SCX HIGH

| Characteristics               |                                               |
|-------------------------------|-----------------------------------------------|
| Field                         | Indoor                                        |
| Installation height           | 2,5 m 20 m                                    |
| Detection width               | max. 11,55 m                                  |
| Counting Accuracy             | > 98%                                         |
| Gehäuse                       | Aluminium + plastic, white or aluminium black |
| Electrical System             |                                               |
| Operating voltage             | PoE 36 57 VDC                                 |
| Dimensions                    | max. 380 mm (L) x 88 mm (W) x 74 mm (H)       |
| Weight                        | max. 750 g (incl. housing)                    |
| Environmental data            |                                               |
| Operating ambient temperature | 0°C + 45°C                                    |
| Storage temperature           | - 20°C + 70°C                                 |
|                               |                                               |