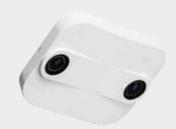

#### **ABOUT PeCo SCX**

The 3D technology ensures reliable results even in difficult counting situations. The PeCo SCX registers the movement of people in most entry, exit and passage areas of properties without restricting the movement of the people to be detected by channeling. The direction of movement of all persons in the detection area is evaluated and the number of people entering and leaving is determined. The detection of object heights (3D technology) eliminates miscounts due to reflection and mirroring on the floor, which significantly improves counting accuracy. This also makes it possible to differentiate between children and adults. These counting results are transmitted as individual measurement results.

#### PECO SCX /SCX HIGH

| Characteristics               |                                               |
|-------------------------------|-----------------------------------------------|
| Field                         | Indoor                                        |
| Installation height           | 2,5 m 20 m                                    |
| Detection width               | max. 11,55 m                                  |
| Counting Accuracy             | > 98%                                         |
| Gehäuse                       | Aluminium + plastic, white or aluminium black |
| Electrical System             |                                               |
| Operating voltage             | PoE 36 57 VDC                                 |
| Dimensions                    | max. 380 mm (L) x 88 mm (W) x 74 mm (H)       |
| Weight                        | max. 750 g (incl. housing)                    |
| Environmental data            |                                               |
| Operating ambient temperature | 0°C + 45°C                                    |
| Storage temperature           | - 20°C + 70°C                                 |
|                               |                                               |